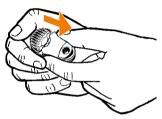

## **Dismantling, Cleaning, Replacing**

www.storz-bickel.com

CRAFTY Cooling Unit

Pull the

Pull the Mouthpiece from the Cooling Unit Cap

Removal of the large Base Seal Ring

Opening the Cap Lock

Refer to the Instructions for Use for important safety and user advice. Do not operate the device without first reading and understanding the Instructions for Use!