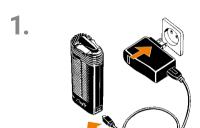

## **Quick Start Manual**

www.storz-bickel.com

Filling Aid filled with ground herbs

Using the CRAFTY Vaporizer

Download

Please charge the CRAFTY Vaporizer before use

Fill Filling Chamber with Filling Aid

Switch on CRAFTY Vaporizer Red LED = Heating up; Green LED = Ready for use