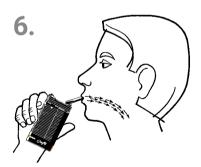

## **Quick Start Manual**

www.storz-bickel.com

Filling Aid filled with ground herbs

Using the CRAFTY Vaporizer

Download

Please charge the CRAFTY Vaporizer before use

Fill Filling Chamber with Filling Aid

Switch on CRAFTY Vaporizer Red LED = Heating up; Green LED = Ready for use