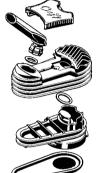

## **Dismantling, Cleaning, Replacing**

www.storz-bickel.com

CRAFTY Cooling Unit

Pull the

Pull the Mouthpiece from the Cooling Unit Cap

Removal of the large Base Seal Ring

Opening the Cap Lock

Refer to the Instructions for Use for important safety and user advice. Do not operate the device without first reading and understanding the Instructions for Use!