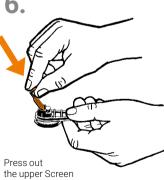

## **Dismantling, Cleaning, Replacing**

www.storz-bickel.com

CRAFTY Cooling Unit

Pull the

Pull the Mouthpiece from the Cooling Unit Cap

Removal of the large Base Seal Ring

Opening the Cap Lock

Refer to the Instructions for Use for important safety and user advice. Do not operate the device without first reading and understanding the Instructions for Use!