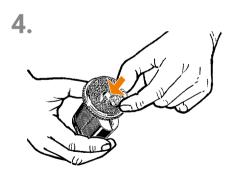

## **Dismantling, Cleaning, Replacing**

www.storz-bickel.com

CRAFTY Cooling Unit

Pull the

Pull the Mouthpiece from the Cooling Unit Cap

Removal of the large Base Seal Ring

Opening the Cap Lock

Refer to the Instructions for Use for important safety and user advice. Do not operate the device without first reading and understanding the Instructions for Use!