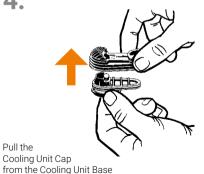

## **Dismantling, Cleaning, Replacing**

www.storz-bickel.com

CRAFTY Cooling Unit

Pull the

Pull the Mouthpiece from the Cooling Unit Cap

Removal of the large Base Seal Ring

Opening the Cap Lock

Refer to the Instructions for Use for important safety and user advice. Do not operate the device without first reading and understanding the Instructions for Use!