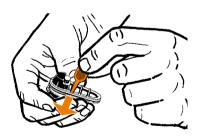

## **Dismantling, Cleaning, Replacing**

www.storz-bickel.com

CRAFTY Cooling Unit

Pull the

Pull the Mouthpiece from the Cooling Unit Cap

Removal of the large Base Seal Ring

Opening the Cap Lock

Refer to the Instructions for Use for important safety and user advice. Do not operate the device without first reading and understanding the Instructions for Use!