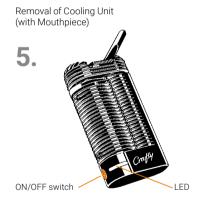

## **Dismantling, Cleaning, Replacing**

www.storz-bickel.com

CRAFTY Cooling Unit

Pull the

Pull the Mouthpiece from the Cooling Unit Cap

Removal of the large Base Seal Ring

Opening the Cap Lock

Refer to the Instructions for Use for important safety and user advice. Do not operate the device without first reading and understanding the Instructions for Use!