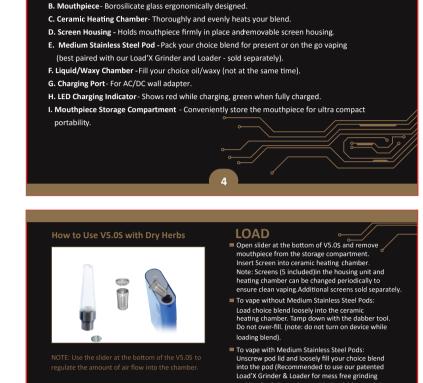

Take the mess out of grinding and loading your blend with our Load'X Grinder and Loader. Sold separately.

**Battery and Charging** 

included AC/DC adapter.

Safety continued

objects into a Flowermate Technology, LLC V5.0S.