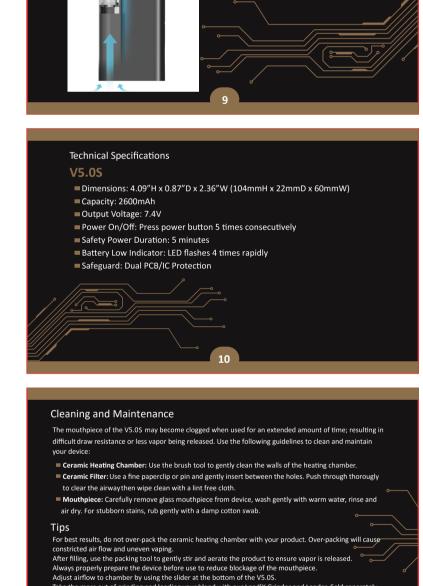

Take the mess out of grinding and loading your blend with our Load'X Grinder and Loader. Sold separately.

**Battery and Charging** 

included AC/DC adapter.

Safety continued

objects into a Flowermate Technology, LLC V5.0S.