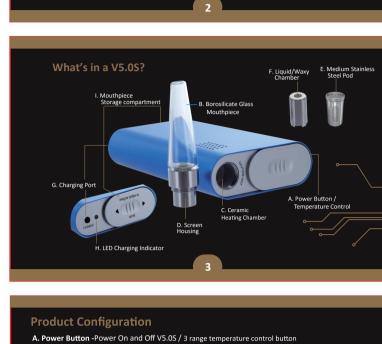

For on-the-go vaping, extra pods along with Load'X Grinder & Loader (sold separately ) can be pre-filled

for later use.

and loading). Tamp down with the dabber tool. Do not over-fill. Close pod lid. Insert pod into ceramic heating chamber (note: do not turn on device while loading pods).

Attach V5.0S mouthpiece.



BLUE, indicating that the device is ready to use. Press and hold power button for 2 seconds to advance to

the next temperature level (see temperature color guide below). ■ To Power Off V5.0S, rapidly press power button 5 times within 2 seconds.

Temperature Color Indicators:

Blue:



**Fully Isolated Air Path for** a Clean Vaping Experience

its path from the electronics.

Air is fully directed to the heating chamber, isolating

Ensuring a clean and pure Vaping each tim