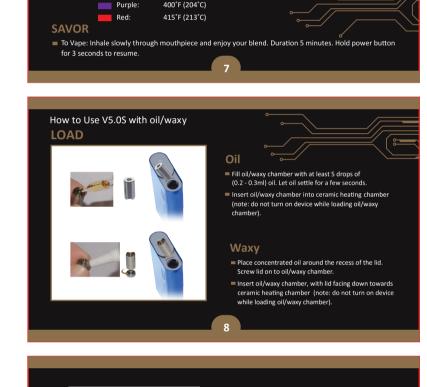

For on-the-go vaping, extra pods along with Load'X Grinder & Loader (sold separately ) can be pre-filled

for later use.

and loading). Tamp down with the dabber tool. Do not over-fill. Close pod lid. Insert pod into ceramic heating chamber (note: do not turn on device while loading pods).

Attach V5.0S mouthpiece.

BLUE, indicating that the device is ready to use. Press and hold power button for 2 seconds to advance to

the next temperature level (see temperature color guide below). ■ To Power Off V5.0S, rapidly press power button 5 times within 2 seconds.